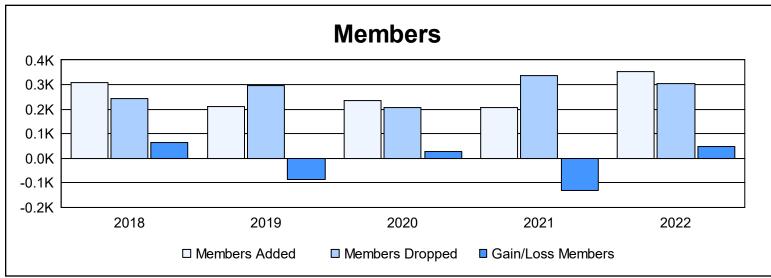

District LD 5 As of June 2022 Cumulative

| Year      | New<br>Clubs | Dropped<br>Clubs | Gain/<br>Loss<br>Clubs | New<br>Members | Charter<br>Members | Reinstate<br>Members | Transfer<br>Members | Total<br>Member<br>Added | Total<br>Members<br>Dropped | Gain/<br>Loss<br>Members |
|-----------|--------------|------------------|------------------------|----------------|--------------------|----------------------|---------------------|--------------------------|-----------------------------|--------------------------|
| 2017-2018 | 3            | 1                | 2                      | 191            | 102                | 7                    | 8                   | 308                      | 244                         | 64                       |
| 2018-2019 | 2            | 0                | 2                      | 139            | 51                 | 10                   | 11                  | 211                      | 298                         | -87                      |
| 2019-2020 | 4            | 0                | 4                      | 107            | 94                 | 12                   | 21                  | 234                      | 208                         | 26                       |
| 2020-2021 | 0            | 5                | -5                     | 133            | 13                 | 60                   | 2                   | 208                      | 338                         | -130                     |
| 2021-2022 | 4            | 6                | -2                     | 168            | 133                | 40                   | 10                  | 351                      | 305                         | 46                       |
| Average   | 3            | 2                | 0                      | 148            | 79                 | 26                   | 10                  | 262                      | 279                         | -16                      |